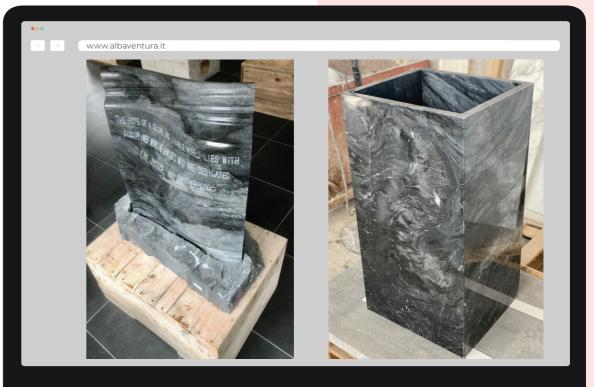

# **CATTANI MARE®**

Swirling veins as in a grey-black. Accompained by cloud of ivory, brown and gold, give to this Carrara marble a fluid movement and unique shades of colour.

These qualities together with the reputation of black to be a symbol of elegance, make it it an excellent choise for interiors.

UNIQUE MARBLE

15

- VERY STRONG COLOUR MIX
- CONTINUITY FOR BIG PROJECTS
- EVERY SINGLE SLABS WILL BE A PIECE OF ART OR A CUSTOM MADE PRODUCT