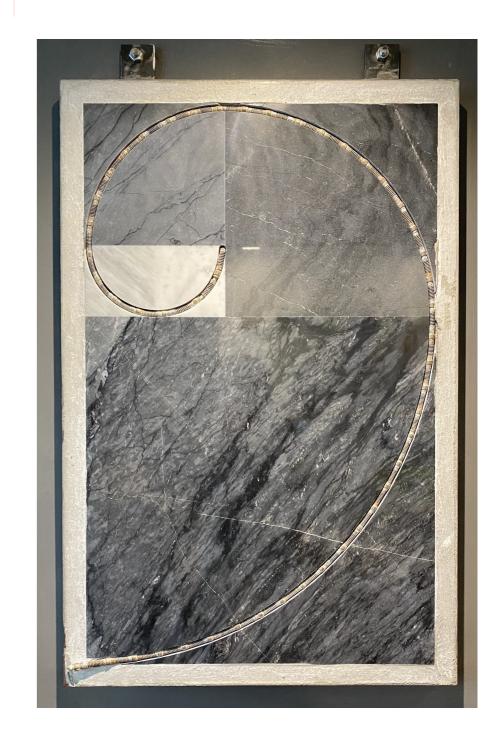

# **GRIGIO CATTANI®**

- UNIQUE MARBLE, WITH AN INCREDIBLE DIAGONAL VEIN
- VERY STRONG

11

- CONTINUITY FOR BIG PROJECTS
- PERFECT FOR EXTERNAL USE DIFFERENT FINISHES PROPOSED

Grigio Cattani marble features a light grey & pearl background with darker grey accents and white veins. This suphisticated natural stone fits many different design styles.

#### IT'S NOT THE ORDINARY CARRARA MARBLE, IT'S CATTANI