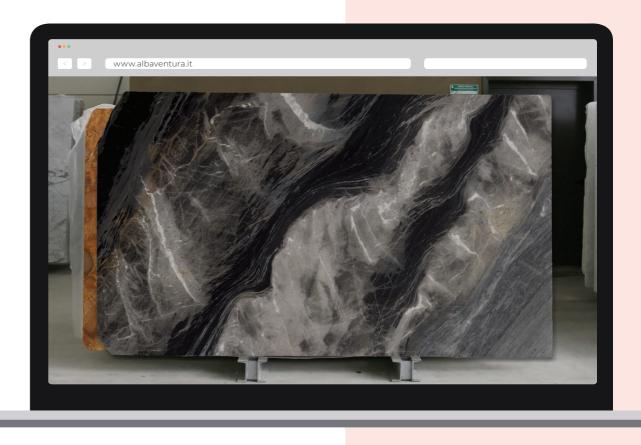

# **GRIGIO CATTANI®**

- UNIQUE MARBLE, WITH AN INCREDIBLE DIAGONAL VEIN
- VERY STRONG

11

- CONTINUITY FOR BIG PROJECTS
- PERFECT FOR EXTERNAL USE DIFFERENT FINISHES PROPOSED

Grigio Cattani marble features a light grey & pearl background with darker grey accents and white veins. This suphisticated natural stone fits many different design styles.