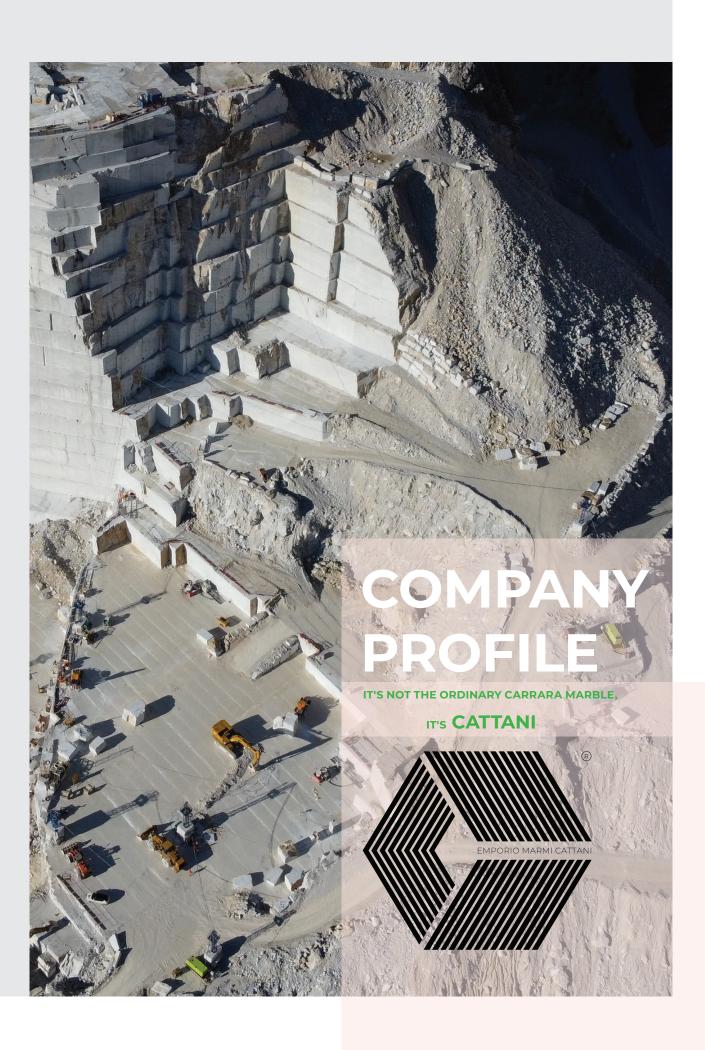

#### IT'S NOT THE ORDINARY CARRARA MARBLE, IT'S CATTANI

# WELCOME IN OUR QUARRIES

The group's quarries are among the largest and most productive in the Apuan stone district. From our quarries different types of marbles are extracted, the best in the area for their unique characteristics compared to other ordinary Carrara marbles.