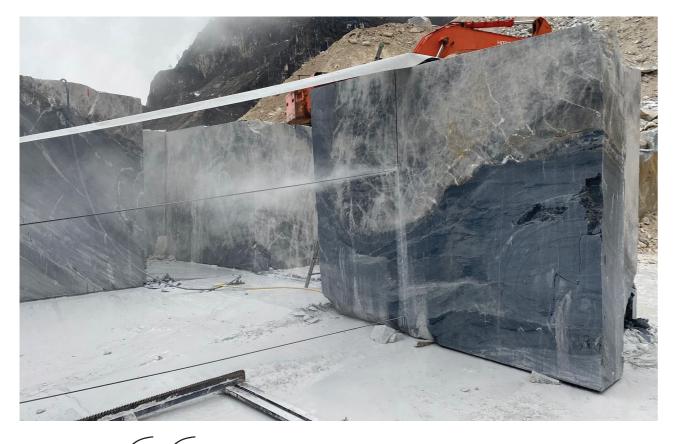

# WELCOME IN OUR QUARRIES

The group's quarries are among the largest and most productive in the Apuan stone district. From our quarries different types of marbles are extracted, the best in the area for their unique characteristics compared to other ordinary Carrara marbles.

The variety of materials produced in the group's quarries allows greater control while ensuring supplies of significant quantities of material and constant quality.