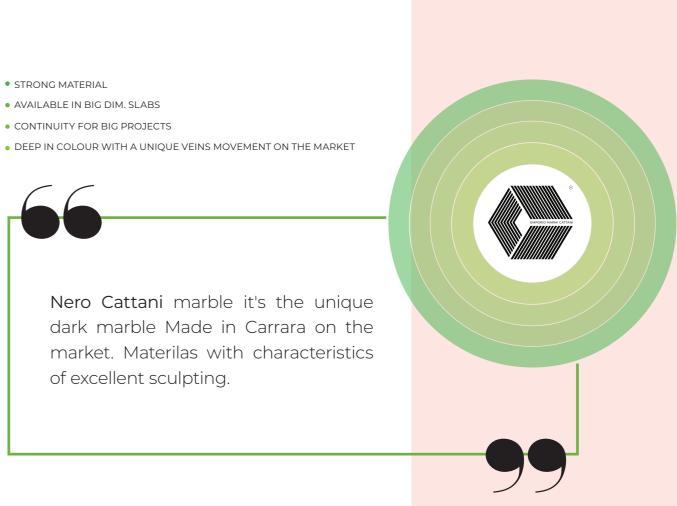

# **NERO CATTANI**

**OUARRY** 

20.000 MQ

CARRARA (MS), ITALY.

# **NERO CATTANI<sup>®</sup>**

13

# **CATTANI MARE®**

Swirling veins as in a grey-black. Accompained by cloud of ivory, brown and gold, give to this Carrara marble a fluid movement and unique shades of colour.

These qualities together with the reputation of black to be a symbol of elegance, make it it an excellent choise for interiors.

UNIQUE MARBLE

15

- VERY STRONG COLOUR MIX
- CONTINUITY FOR BIG PROJECTS
- EVERY SINGLE SLABS WILL BE A PIECE OF ART OR A CUSTOM MADE PRODUCT