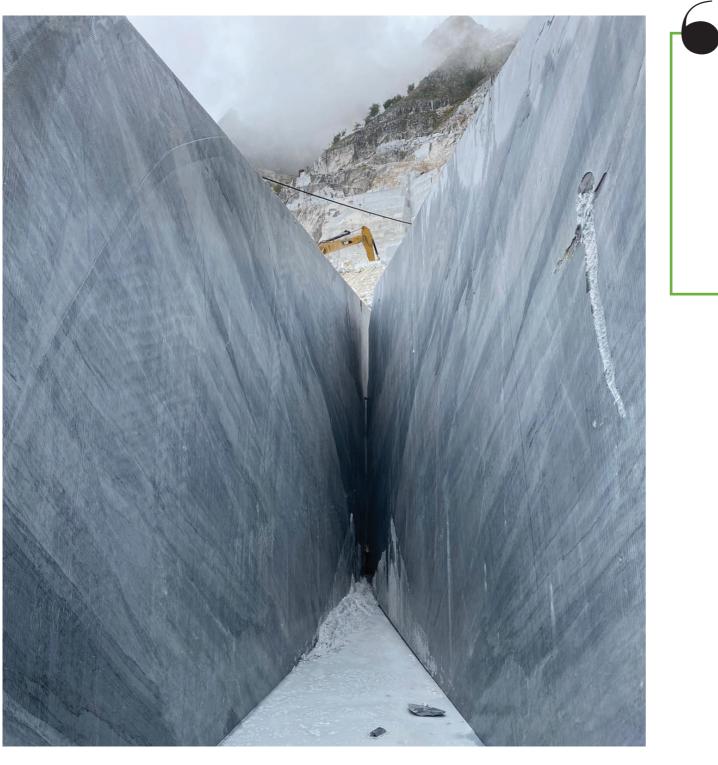

# WELCOME IN OUR QUARRIES

The group's quarries are among the largest and most productive in the Apuan stone district. From our quarries different types of marbles are extracted, the best in the area for their unique characteristics compared to other ordinary Carrara marbles.