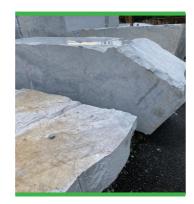

# **GRIGIO CATTANI®**

- UNIQUE MARBLE, WITH AN INCREDIBLE DIAGONAL VEIN
- VERY STRONG

11

- CONTINUITY FOR BIG PROJECTS
- PERFECT FOR EXTERNAL USE DIFFERENT FINISHES PROPOSED

Grigio Cattani marble features a light grey & pearl background with darker grey accents and white veins. This suphisticated natural stone fits many different design styles.