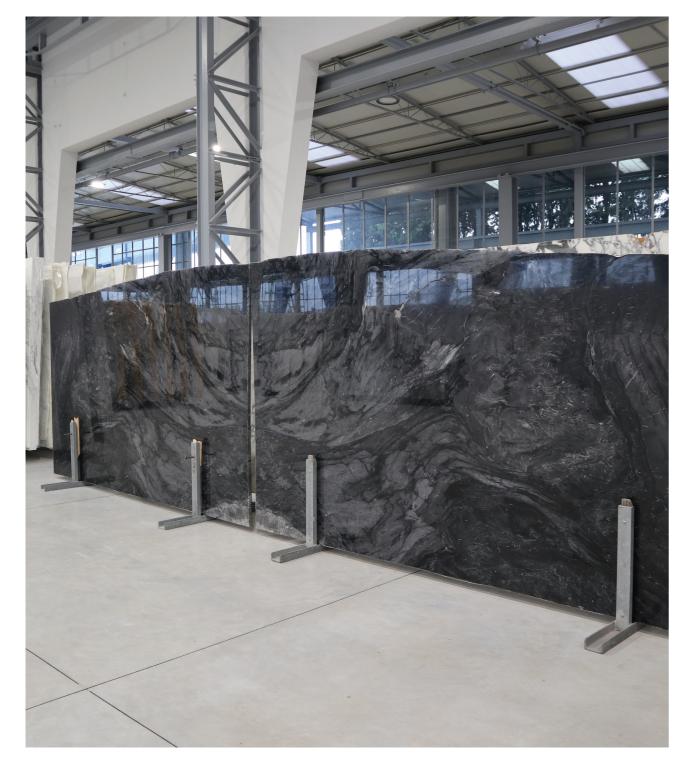

# **NERO CATTANI**

**OUARRY** 

20.000 MQ

CARRARA (MS), ITALY.

# **NERO CATTANI<sup>®</sup>**

13

# **CATTANI MARE®**

Swirling veins as in a grey-black. Accompained by cloud of ivory, brown and gold, give to this Carrara marble a fluid movement and unique shades of colour.

These qualities together with the reputation of black to be a symbol of elegance, make it it an excellent choise for interiors.

UNIQUE MARBLE

15

- VERY STRONG COLOUR MIX
- CONTINUITY FOR BIG PROJECTS
- EVERY SINGLE SLABS WILL BE A PIECE OF ART OR A CUSTOM MADE PRODUCT