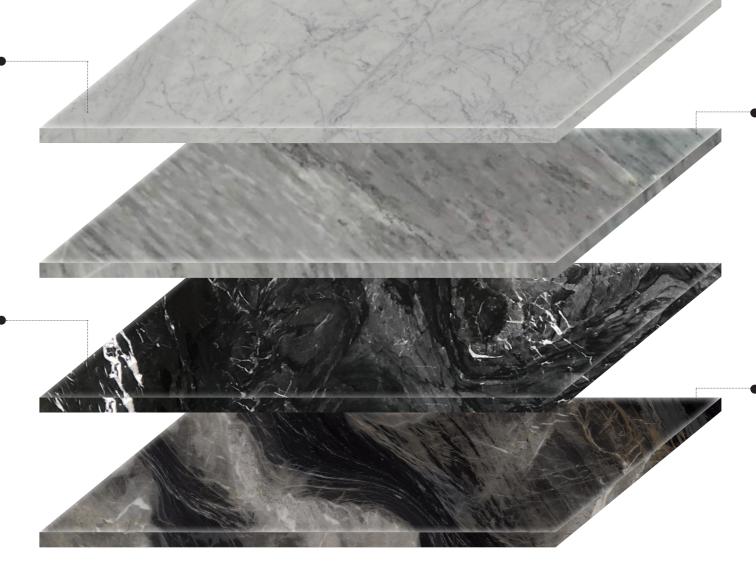

# **BIANCO CATTANI®**

9

- GRANITIC RESISTANCE
- CONTINUITY FOR BIG PROJECTS
- BIG QUANTITIES AVAILABLE IN BLOCKS AND SELECTED SLABS

NATIONAL LIBRARY AUSTRALIA, CANBERRA External cladding

MADITIME WORKS SUPPLY AND INSTALLATION OF STONE MATERIA

# **GRIGIO CATTANI®**

- UNIQUE MARBLE, WITH AN INCREDIBLE DIAGONAL VEIN
- VERY STRONG

11

- CONTINUITY FOR BIG PROJECTS
- PERFECT FOR EXTERNAL USE DIFFERENT FINISHES PROPOSED

Grigio Cattani marble features a light grey & pearl background with darker grey accents and white veins. This suphisticated natural stone fits many different design styles.

# **NERO CATTANI<sup>®</sup>**

13

# **CATTANI MARE®**

Swirling veins as in a grey-black. Accompained by cloud of ivory, brown and gold, give to this Carrara marble a fluid movement and unique shades of colour.

These qualities together with the reputation of black to be a symbol of elegance, make it it an excellent choise for interiors.